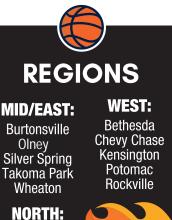

# REGIONS

#### **MID/EAST:**

Argyle, Banneker, Briggs Chaney, Eastern, Farquhar, Key, Lee, Loiederman, Newport, Parkland, Rosa Parks, Redland, SSI, Sligo, Takoma Park, White Oak and Wood MS.

#### **NORTH:**

Baker, Clemente, Gaithersburg, Kingsview, MLK, Montgomery Village, Neelsville, Poolesville, Ridgeview, Rocky Hill and Shady Grove MS.

### WEST:

North Bethesda, Pyle, Tilden, Westland MS Cabin John, Frost and Hoover MS.